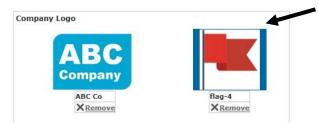

6. If you are selecting an already uploaded logo, click on it in the Logo Uploader and ensure it is highlighted.

- 7. If you don't have a logo, enter the Company Name instead and it will populate on the material.
- 8. For pieces that require dates:
  - a. Click the calendar icon to select the dates.
  - b. Click Clear to delete the selected date.