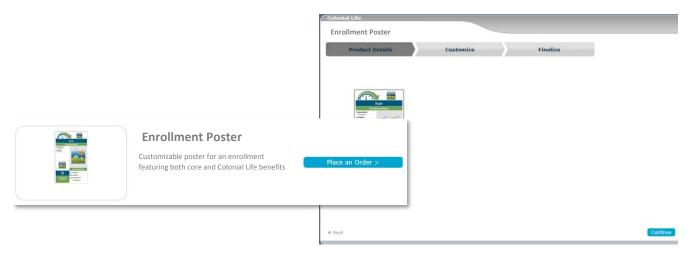

Are none of these what you are looking for? **Contact the Enrollment Solutions Service Desk** at 1-800-438-6423, option 2, then 5.

Customizing a Marketing Piece

- 1. In the left navigation, click the plus sign next to the category and view available options. The poster is found under Enrollment Support.
- 2. Click on the material type to select it.

 Click Place an Order > to begin the customization. Click Continue on the Product Details screen.

- 4. Customize the piece using the fields in the storefront.
- 5. Upload a logo for the company.
  - a. Click Browse to select the company logo.
  - b. Click Upload.