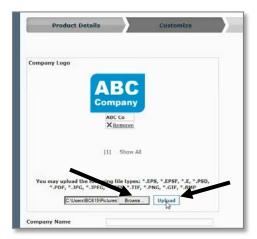

 Click Place an Order > to begin the customization. Click Continue on the Product Details screen.

- 4. Customize the piece using the fields in the storefront.
- 5. Upload a logo for the company.
  - a. Click Browse to select the company logo.
  - b. Click Upload.